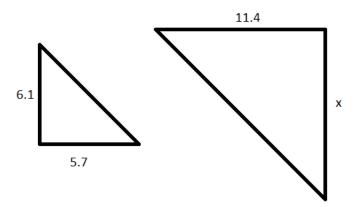

Name \_\_\_\_\_\_ Similarity and Transformations \_\_\_\_\_ Period \_\_\_\_\_ Date \_\_\_\_\_

Notes from the Video

Example 1

Determine if the two figures are similar by using transformations.

Example 2

Determine if the two triangles are similar by using transformations. If they are, determine the scale factor used.