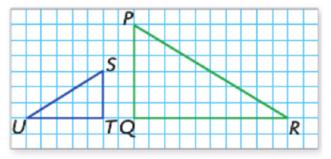

Name \_\_\_\_\_\_ Similarity and Transformations \_\_\_\_\_ Period \_\_\_\_\_ Date \_\_\_\_\_

Notes from the Video

Example 1

Determine if the two figures are similar by using transformations.

Example 2

Determine if the two triangles are similar by using transformations. If they are, determine the scale factor used.