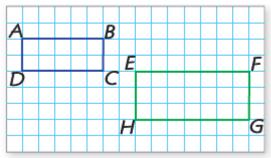

Example 3 Determine whether the polygons are similar. Explain your reasoning.

| Name               | Period | Date |
|--------------------|--------|------|
| Chapter 7 Homework |        |      |

1. a. Determine if the two figures are similar by using transformations. What transformations were used to map one figure onto the other?

b. Find the value of x.

c. Determine the scale factor that was used.

2. Determine if the two figures are similar by using transformations. Explain your reasoning.