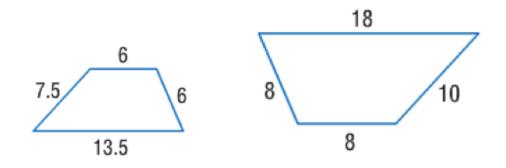

b. Find the value of x.

c. Determine the scale factor that was used.

2. Determine if the two figures are similar by using transformations. Explain your reasoning.