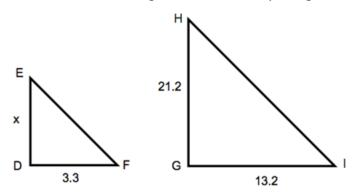

Example 3 Determine whether the polygons are similar. Explain your reasoning.

| Name               | Period | Date |
|--------------------|--------|------|
| Chapter 7 Homework |        |      |

1. a. Determine if the two figures are similar by using transformations. What transformations were used to map one figure onto the other?

b. Find the value of x.

c. Determine the scale factor that was used.

2. Determine if the two figures are similar by using transformations. Explain your reasoning.